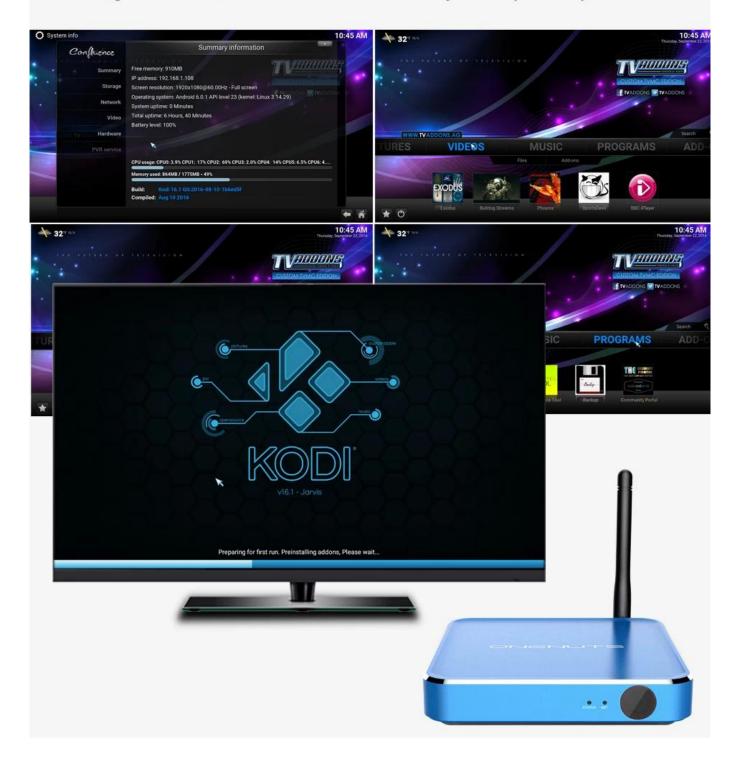

#### **Pre-installed Kodi(XBMC)**

Preconfigured with the latest KODI 16.1, it allows you to download numerous add-ons, like Youtube, Netflix, Facebook, Twitter, Skype, and you also can play thousands of android games in a large screen smoothly. Install your favorite apps and enjoy advanced technology.

# Pre-installed customized and optimized Kodi, with hardware decoding up to 4K2K Ultra HD support

Get an endless library of movies, TV shows, live sports, premium & international channels, news, music, games and more, all in HD. Colorful Entertainment is just an easy click away!