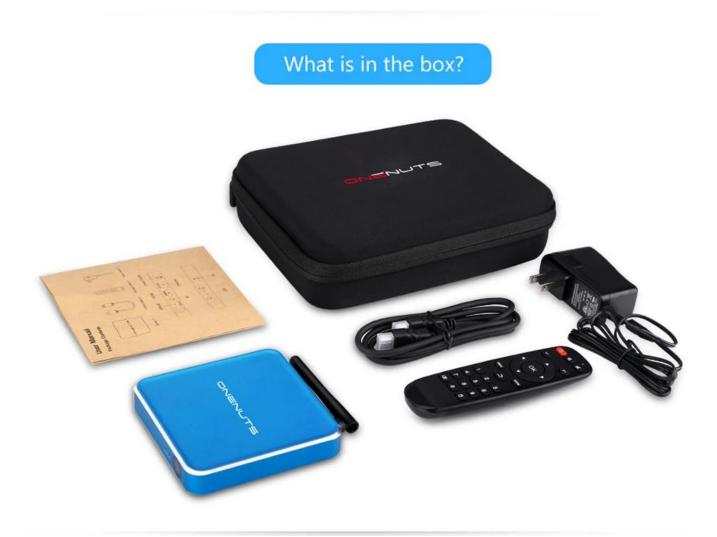

## What's in the box ?

- 1 \* Onenuts Nut 1 Octa Core Streaming Media Player
- 1 \* Remote control
- 1 \* User Manual
- 1 \* HDMI Cable
- 1 \* User Manual
- 1 \* Portable Shockproof Carrying Case Bag