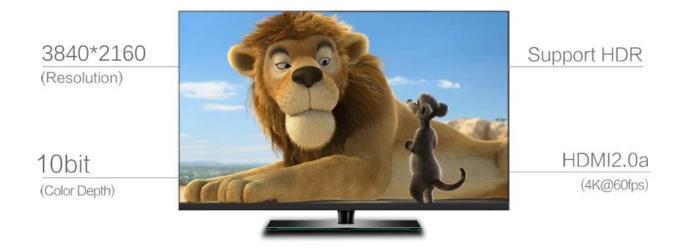

#### Bring you 4K Ultra HD streaming capability

Onenuts S912 Internet TV Box now brings you 4K Ultra-High-Definition streaming capability. With the built-in HDMI 2.0a up to 4K @ 60Hz with CEC & HDR processing, 4K Ultra High Definition streaming capability, giving you best-in-class television experience with true-to-life picture quality when used with compatible 4K Ultra HD TVs! The Onenuts Nut1 Octa Core Android TV Box with 32G Max Extended Capacity allows you more space to download your favorite APPs and caches to browse websites, play games, run apps, watch movies more smoothly.

# Super HD 4K 2K

4K HD Video output, HRCT reach 3840x2160 pixel. 4 times of 1080P videos. Bring you immersive audio and visual experience

4K 3840×2160

1080P

720P

Fully support Premium 4K UHD contents and offer strikingly realistic image with a wider color spectrum and 10-bit color, up to 1.06 billon colors, instead of the 16 million offered by old 8-bit color technologies.