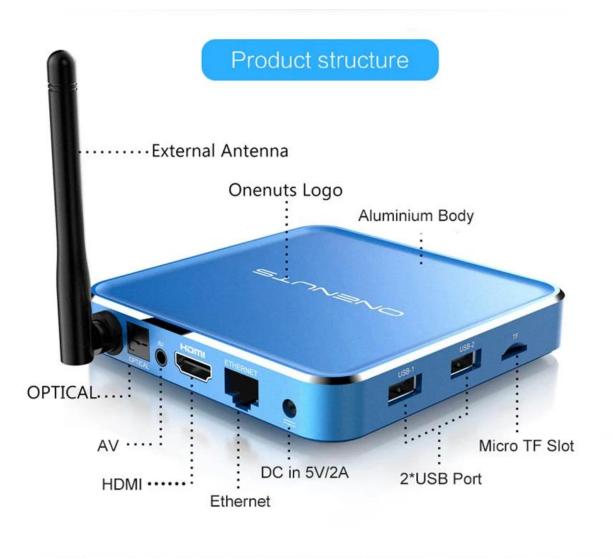

## Specifications

| Model No.<br>CPU          | ONENUTS Nut 1 Octa Core Streaming Media Player<br>Amlogic S912 64-Bit octa-core ARM Cortex A53 processor @ up to 2.0GHz |
|---------------------------|-------------------------------------------------------------------------------------------------------------------------|
| GPU                       | ARM Mali-T820MP3 GPU up to 750MHz (DVFS)                                                                                |
| RAM                       | 2GB DDR3                                                                                                                |
| Internal Storage          | 16GB eMMC flash and SD slot up to 32GB                                                                                  |
| Resolution                | 4K x 2K up to 60fps                                                                                                     |
| OS                        | Android 6.0.1                                                                                                           |
| Application               | Google Play, Aptoide, Kodi 16.1, YouTube, Netflix, Game app (KO GameBox) BangTV,<br>Mobdro, Show Box etc.               |
| DRM                       | Widevine (Verimatrix/Playready optional)                                                                                |
| Video&Audio CODEC         |                                                                                                                         |
| Video Docoder             | VP9-10/H.265 up to 4Kx2K@60fps, H.264 HEVC WMV/MPEG TS/MPEG- 1/2/4<br>VC-1/AVS/RealVideo up to 1080p@60fps              |
| Video Format              | 3GP/AVI/FLV/MKV/MOV/MP4/RMVB/ts/WEBM/WMV/MPG/MPEG/DAT/ISO/RM                                                            |
| Audio Decoder             | AC-3/DTS/FLAC/HE-AAC/MPEG/VORBIS/WMAV2/MP3/AAC/WMA/RM/FLAC/OGG<br>programmable with 7.1/5.1 down-mixing                 |
| Output & Input            |                                                                                                                         |
| USB host<br>Card reader   | 2 High speed USB 2.0 (1 OTG and 1 HOST), support USB Flash Drive and USB HDD SD/SDHC/MMC cards                          |
| HDMI                      | HDMI 2.0a up to 4K @ 60Hz with CEC and HDR support, and AV port max resolution                                          |
| LAN                       | Standard RJ-45 Ethernet                                                                                                 |
| Wireless                  | dual band WiFi 802.11 b/g/n/ac 2.4 and 5.0 GHz                                                                          |
| Bluetooth                 | Bluetooth 4.0                                                                                                           |
| AV                        | Support Stereo Audio and CVBS 480i/576i SD Video                                                                        |
| S/PDIF                    | Support Optical Output                                                                                                  |
| Others                    |                                                                                                                         |
| Power Supply<br>Accessory | DC 5V/ 2A<br>Remote control, User manual, Power supply, HDMI cable                                                      |
|                           |                                                                                                                         |

# Strong WIFI Signal- External Antenna of Dual-Band AC WIFI up to 1750 Mbps

150% super wide Coverage, Super strong WiFi signal reception and capability of penetrating walls, long distances and high transmission speed, make it more smooth and stable for any online TV or videos.

## **Connectivity:**

Stay connected with built-in Wi-Fi and Bluetooth capabilities. The Wi-Fi connectivity allows you to stream content smoothly from online platforms like Netflix, Hulu, and YouTube without any lag. Bluetooth support means you can easily pair the TV Box with other devices such as headphones, speakers, and game controllers, enhancing your overall experience.

## Storage and Expandability:

The device comes with ample internal storage for all your apps, games, and media files. If you need more space, the TV Box supports expandable storage via USB and SD card slots. This flexibility ensures you never run out of space for your favorite content.