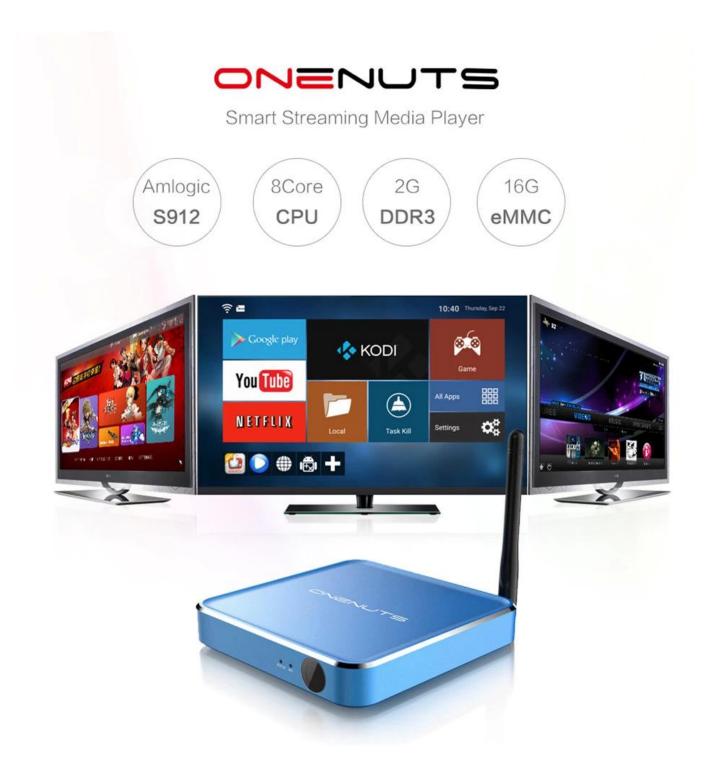

# 2 in 1 Octa Core Streaming Media Player Game Android TV Box

Onenuts 2-in-1 Octa Core Streaming Media Player And Octa Core GameBox

## Specifications

| Model No.<br>CPU          | ONENUTS Nut 1 Octa Core Streaming Media Player<br>Amlogic S912 64-Bit octa-core ARM Cortex A53 processor @ up to 2.0GHz |
|---------------------------|-------------------------------------------------------------------------------------------------------------------------|
| GPU                       | ARM Mali-T820MP3 GPU up to 750MHz (DVFS)                                                                                |
| RAM                       | 2GB DDR3                                                                                                                |
| Internal Storage          | 16GB eMMC flash and SD slot up to 32GB                                                                                  |
| Resolution                | 4K x 2K up to 60fps                                                                                                     |
| OS                        | Android 6.0.1                                                                                                           |
| Application               | Google Play, Aptoide, Kodi 16.1, YouTube, Netflix, Game app (KO GameBox) BangTV,<br>Mobdro, Show Box etc.               |
| DRM                       | Widevine (Verimatrix/Playready optional)                                                                                |
| Video&Audio CODEC         |                                                                                                                         |
| Video Docoder             | VP9-10/H.265 up to 4Kx2K@60fps, H.264 HEVC WMV/MPEG TS/MPEG- 1/2/4<br>VC-1/AVS/RealVideo up to 1080p@60fps              |
| Video Format              | 3GP/AVI/FLV/MKV/MOV/MP4/RMVB/ts/WEBM/WMV/MPG/MPEG/DAT/ISO/RM                                                            |
| Audio Decoder             | AC-3/DTS/FLAC/HE-AAC/MPEG/VORBIS/WMAV2/MP3/AAC/WMA/RM/FLAC/OGG<br>programmable with 7.1/5.1 down-mixing                 |
| Output & Input            |                                                                                                                         |
| USB host<br>Card reader   | 2 High speed USB 2.0 (1 OTG and 1 HOST), support USB Flash Drive and USB HDD SD/SDHC/MMC cards                          |
| HDMI                      | HDMI 2.0a up to 4K @ 60Hz with CEC and HDR support, and AV port max resolution                                          |
| LAN                       | Standard RJ-45 Ethernet                                                                                                 |
| Wireless                  | dual band WiFi 802.11 b/g/n/ac 2.4 and 5.0 GHz                                                                          |
| Bluetooth                 | Bluetooth 4.0                                                                                                           |
| AV                        | Support Stereo Audio and CVBS 480i/576i SD Video                                                                        |
| S/PDIF                    | Support Optical Output                                                                                                  |
| Others                    |                                                                                                                         |
| Power Supply<br>Accessory | DC 5V/ 2A<br>Remote control, User manual, Power supply, HDMI cable                                                      |
|                           |                                                                                                                         |