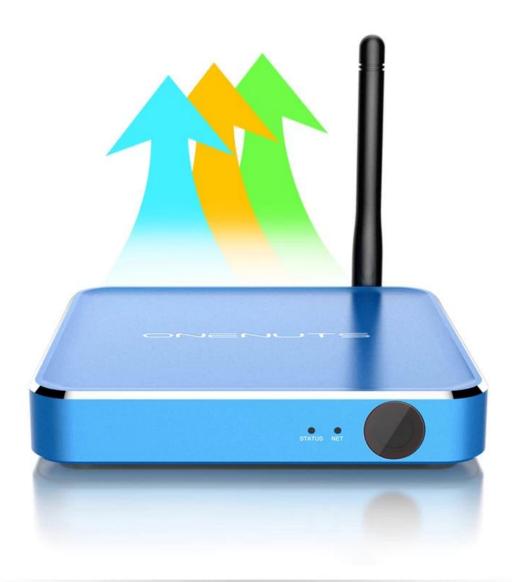

# 2 in 1 Octa Core Streaming Media Player Game Android TV Box

Onenuts 2-in-1 Octa Core Streaming Media Player And Octa Core GameBox

# <image>

The 2 in 1 Octa Core <u>Streaming Media Player</u> & Game Android TV Box is a revolutionary device that combines the functionality of a high-performance streaming media player and a gaming console into one compact unit. Designed to cater to all your entertainment needs, this Android TV Box is powered by a cutting-edge octa-core processor, ensuring lightning-fast performance and seamless multitasking.