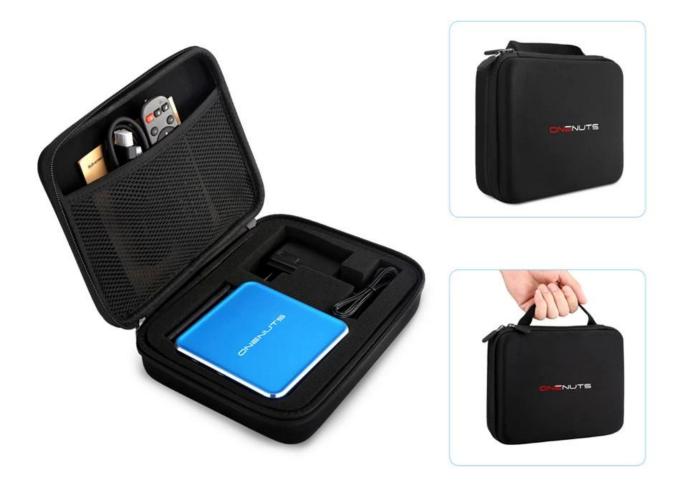

UTS Nut 1                                                   |
|------------------|-----------------------------------------------------------------|
| CPU              | Amlogic S912 octa-core ARM Cortex A53 processor @ up to 2.0GHz  |
| GPU              | ARM Mail-T820MP3 GPU up to 750MHz(DVFS)                         |
| ROM              | 2GB DDR3                                                        |
| Internal Storage | 16GB eMMC flash and SD slot up to 32GB                          |
| Video Docoder    | VP9-10/H.265 up to 4Kx2K@60fps                                  |
| HDMI             | HDMI 2.0a up to 4K @ 60Hz with CEC and HDR support, and AV port |



# OTA Update

Support background auto upgrade and offer you the newest experience.







# Portable & Environmental EVA Bag



# <image>

The 2 in 1 Octa Core <u>Streaming Media Player</u> & Game Android TV Box is a revolutionary device that combines the functionality of a high-performance streaming media player and a gaming console into one compact unit. Designed to cater to all your entertainment needs, this Android TV Box is powered by a cutting-edge octa-core processor, ensuring lightning-fast performance and seamless multitasking.

## **Performance:**

Equipped with an octa-core processor, this device handles everything from streaming 4K content to running high-end Android games with ease. The powerful CPU, combined with a high-capacity GPU, ensures that every visual is rendered in stunning detail, making your viewing and gaming experiences more immersive than ever. The device supports 4K Ultra HD resolutio