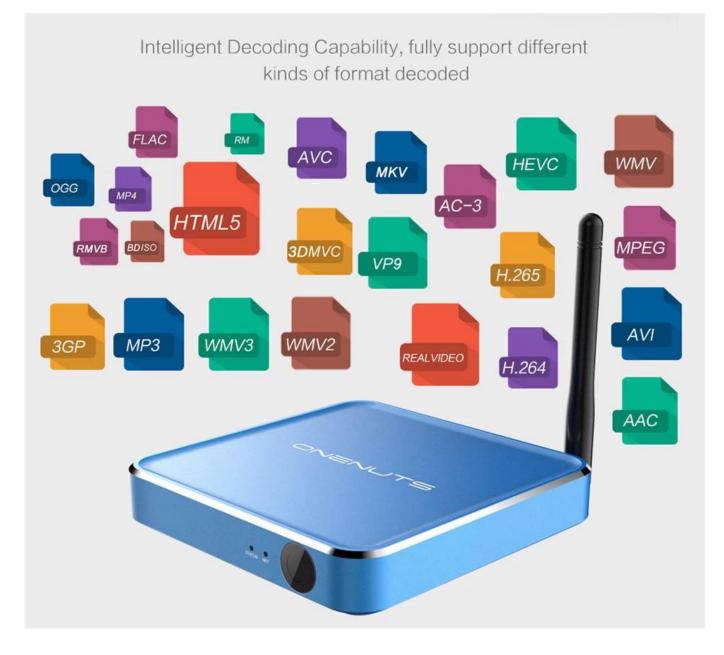

# Pre-installed customized and optimized Kodi, with hardware decoding up to 4K2K Ultra HD support

Get an endless library of movies, TV shows, live sports, premium & international channels, news, music, games and more, all in HD. Colorful Entertainment is just an easy click away!

## H.265 hardware decoding, saving 50% bandwidth

H.265/HEVC is a successor to H.264/AVC. Compare to H.264, H.265 data compression ratio is double at the same level of video quality. It can alternatively be used to provide substantially improved video quality at the same bit rate.