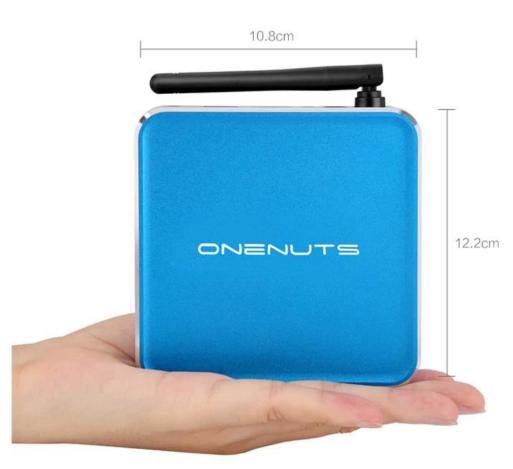

#### **Design:**

The sleek and modern design of the TV Box makes it a stylish addition to any home entertainment setup. Its compact form factor means it can fit easily alongside your other devices without taking up too much space. The device also comes with a remote control for easy navigation and control, adding to the overall convenience.