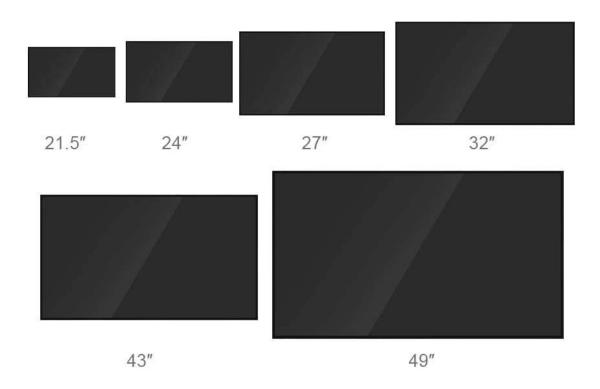

### **PRODUCT SIZE**

Customizable size: 21.5"/ 24"/ 27"/ 32"/ 43"/ 49"/ 55"/ 65"

The **27-Inch Digital Signage Display for Indoor Advertising Solutions** is a cutting-edge tool designed to meet the advertising and communication needs of modern businesses. Combining advanced technology, sleek aesthetics, and unmatched reliability, this signage display enhances visual communication across retail, corporate, and hospitality environments.