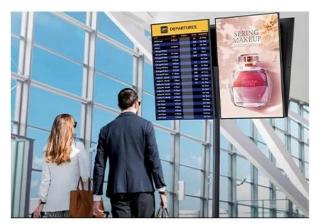

## **APPLICATION SCENARIO**

#### **Versatile Applications Across Industries**

The 27-Inch Digital Signage Display is tailored to suit a wide range of applications, including:

- **Retail**: Showcase promotions, highlight new arrivals, and provide an immersive shopping experience that drives customer engagement.
- **Corporate Settings**: Streamline internal communications, display branding materials, or showcase announcements in office spaces.
- **Hospitality**: Enhance guest experiences with interactive wayfinding, event details, or promotional offers.
- **Public Spaces**: Deliver public service announcements or advertising in transit hubs, waiting areas, or exhibitions.