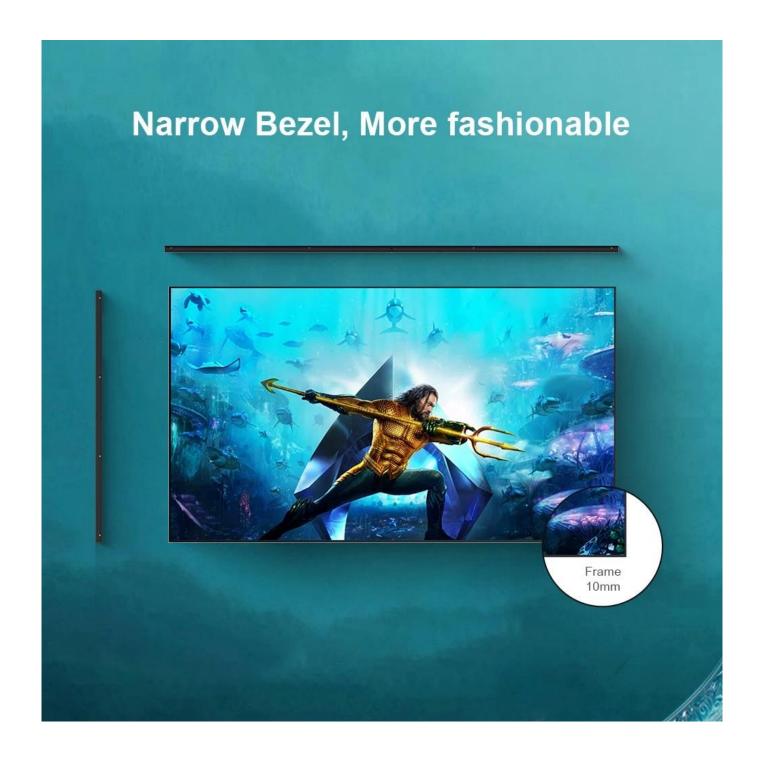

# Ultra-Thin Design Wall Mount Digital Signage

METAL FRAME + TEMPERED GLASS

#### **Sleek and Modern Design**

The digital signage boasts an **ultra-slim and lightweight design**, allowing it to fit seamlessly into diverse indoor environments. The minimalist bezel maximizes the screen area while adding a modern touch to its appearance. Whether mounted on walls, integrated into kiosks, or displayed on stands, its versatile design complements any space without dominating it.