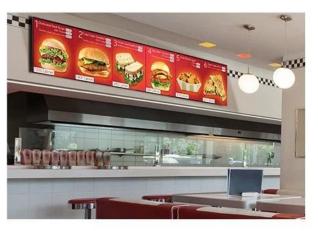

## **APPLICATION SCENARIO**

#### **Versatile Applications Across Industries**

The 27-Inch Digital Signage Display is tailored to suit a wide range of applications, including:

- **Retail**: Showcase promotions, highlight new arrivals, and provide an immersive shopping experience that drives customer engagement.
- **Corporate Settings**: Streamline internal communications, display branding materials, or showcase announcements in office spaces.
- **Hospitality**: Enhance guest experiences with interactive wayfinding, event details, or promotional offers.
- **Public Spaces**: Deliver public service announcements or advertising in transit hubs, waiting areas, or exhibitions.