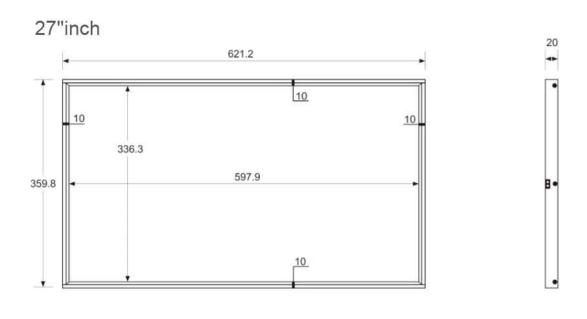

**Others** 

| Design                                                                                                                    |                                                                                                                       |
|---------------------------------------------------------------------------------------------------------------------------|-----------------------------------------------------------------------------------------------------------------------|
| Color.                                                                                                                    | Black or Customized                                                                                                   |
| Size                                                                                                                      | 621.2mm * 359.8mm * 20mm(LxWxT)                                                                                       |
| Material                                                                                                                  | Metal Frame+ Profile Surface Cover                                                                                    |
| Installation                                                                                                              | Wall Mounted Bracket                                                                                                  |
| Net Weight                                                                                                                | 5.6KG                                                                                                                 |
| Panel                                                                                                                     |                                                                                                                       |
| Panel Size Screen Area Display Ratio Max Resolution Brightness (typ)/(min) Contrast Ratio View Angle Response Time Colour | 27"TFT LED 597.9mm(H)*336.3mm(V) 16:9 1920*1080 450cd/m² nits (typ.) 1200:1 (Up/Down/Left/Right)89°/89°/89° 6ms 16.7M |
| Hardware                                                                                                                  |                                                                                                                       |
| CPU<br>DDR<br>EMMC                                                                                                        | Amlogic T972 Quad-Core Cortex-A55 CPU up to 1.9GHz<br>2GB DDR4<br>16GB                                                |
| WiFi                                                                                                                      | Built-in 2.4G WiFi(2.4GHz/5GHz Optional)                                                                              |
| Bluetooth                                                                                                                 | BT4.2                                                                                                                 |
| Ethernet Ports                                                                                                            | 100M, Standard RJ45 USB *2 DC IN *1 Ethernet *1                                                                       |
| System                                                                                                                    | MIC *1<br>Android 9.0                                                                                                 |
| Multi-language OSD:                                                                                                       | Chinese, English, Russian, American, French, Spanish, and other<br>Languages Menu                                     |