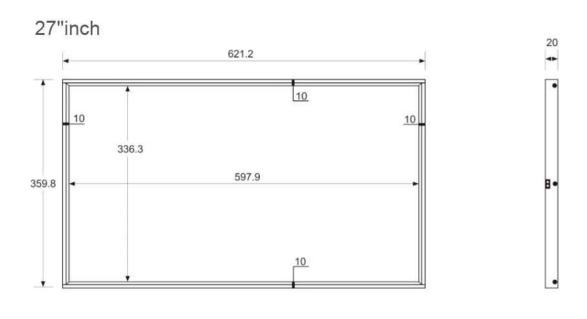

**Others** 

| Design                 |                                                                 |
|------------------------|-----------------------------------------------------------------|
| Color.                 | Black or Customized                                             |
| Size                   | 621.2mm * 359.8mm * 20mm(LxWxT)                                 |
| Material               | Metal Frame+ Profile Surface Cover                              |
| Installation           | Wall Mounted Bracket                                            |
| Net Weight             | 5.6KG                                                           |
| Panel                  |                                                                 |
| Panel Size             | 27″TFT LED                                                      |
| Screen Area            | 597.9mm(H)*336.3mm(V)                                           |
| Display Ratio          | 16:9                                                            |
| Max Resolution         | 1920*1080                                                       |
| Brightness (typ)/(min) | 450cd/m <sup>2</sup> nits (typ.)                                |
| Contrast Ratio         | 1200:1                                                          |
| View Angle             | (Up/Down/Left/Right)89°/89°/89°                                 |
| Response Time          | 6ms                                                             |
| Colour                 | 16.7M                                                           |
| Hardware               |                                                                 |
| CPU                    | Amlogic T972 Quad-Core Cortex-A55 CPU up to 1.9GHz              |
| DDR                    | 2GB DDR4                                                        |
| EMMC                   | 16GB                                                            |
| WiFi                   | Built-in 2.4G WiFi(2.4GHz/5GHz Optional)                        |
| Bluetooth              | BT4.2                                                           |
| Ethernet               | 100M, Standard RJ45                                             |
| Ports                  | USB *2                                                          |
|                        | DC IN *1                                                        |
|                        | Ethernet *1                                                     |
|                        | MIC *1                                                          |
| System                 | Android 9.0                                                     |
| Multi-language OSD:    | Chinese, English, Russian, American, French, Spanish, and other |

### **PRODUCT SIZE**

Customizable size: 21.5"/ 24"/ 27"/ 32"/ 43"/ 49"/ 55"/ 65"

The **27-Inch Indoor Ultra-Thin** <u>Digital Signage</u> **Advertising Screen** is a state-of-the-art display designed for businesses aiming to deliver high-impact marketing messages in a visually stunning and interactive format. This sleek, ultra-thin screen combines modern aesthetics with cutting-edge technology, making it the ideal choice for professional indoor environments such as retail spaces, corporate offices, and hospitality venues.