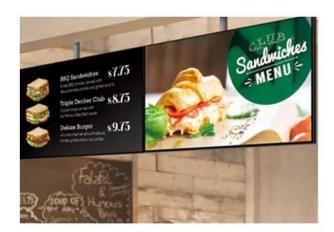

# **APPLICATION SCENARIO**

### **Versatile Applications**

The 27-Inch Indoor Ultra-Thin Digital Signage Screen is versatile enough to meet the diverse needs of modern businesses. In retail, it can showcase promotions or brand stories, enhancing the shopping experience. In hospitality, it can serve as an information board, guiding guests with interactive options. Corporate offices can use it to share announcements or display branding materials, creating a professional and innovative workspace.