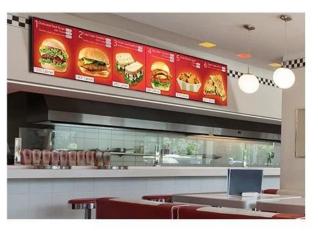

# **APPLICATION SCENARIO**

### **Versatile Applications**

The 27-Inch Indoor Ultra-Thin Digital Signage Screen is versatile enough to meet the diverse needs of modern businesses. In retail, it can showcase promotions or brand stories, enhancing the shopping experience. In hospitality, it can serve as an information board, guiding guests with interactive options. Corporate offices can use it to share announcements or display branding materials, creating a professional and innovative workspace.