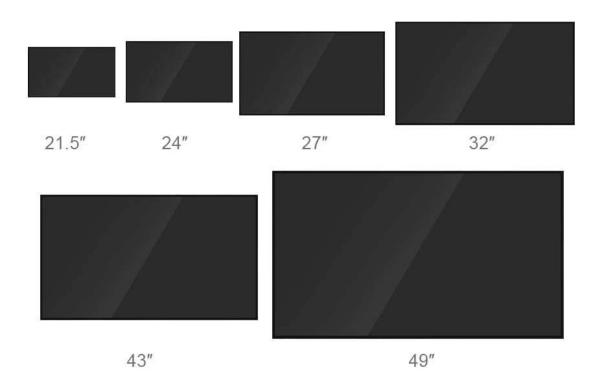

### **PRODUCT SIZE**

Customizable size: 21.5"/ 24"/ 27"/ 32"/ 43"/ 49"/ 55"/ 65"

The **27-Inch Indoor Ultra-Thin** <u>Digital Signage</u> **Advertising Screen** is a state-of-the-art display designed for businesses aiming to deliver high-impact marketing messages in a visually stunning and interactive format. This sleek, ultra-thin screen combines modern aesthetics with cutting-edge technology, making it the ideal choice for professional indoor environments such as retail spaces, corporate offices, and hospitality venues.