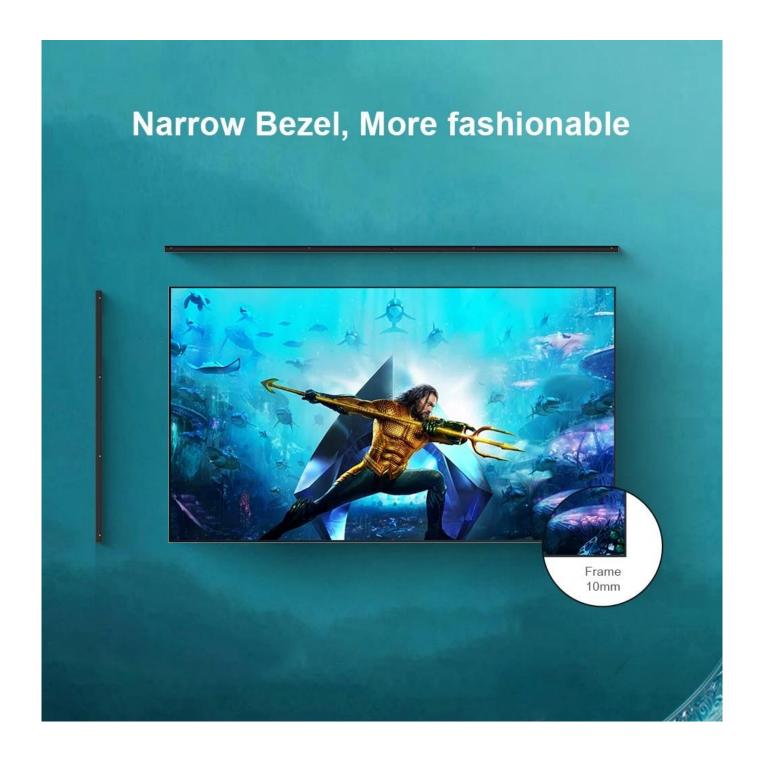

# Ultra-Thin Design Wall Mount Digital Signage

METAL FRAME + TEMPERED GLASS

### **Sleek and Space-Saving Design**

The ultra-thin profile of this 27-inch screen allows it to seamlessly integrate into any modern space. Its minimal bezel enhances the overall viewing area, providing a clean and professional appearance. Whether mounted on a wall, integrated into a kiosk, or used as a standalone display, its compact design adds a touch of sophistication to the environment.