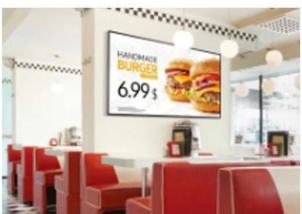

# **APPLICATION SCENARIO**

### **Versatile Applications**

The 27-Inch Indoor Ultra-Thin Digital Signage Screen is versatile enough to meet the diverse needs of modern businesses. In retail, it can showcase promotions or brand stories, enhancing the shopping experience. In hospitality, it can serve as an information board, guiding guests with interactive options. Corporate offices can use it to share announcements or display branding materials, creating a professional and innovative workspace.