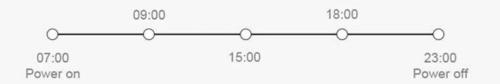

## **Timer Switch Function**

Support 24 hours of uninterrupted work, intelligent control of playback content, time and switch equipment, so that you save time, effort and worry.

Support 24 hours uninterrupted playback