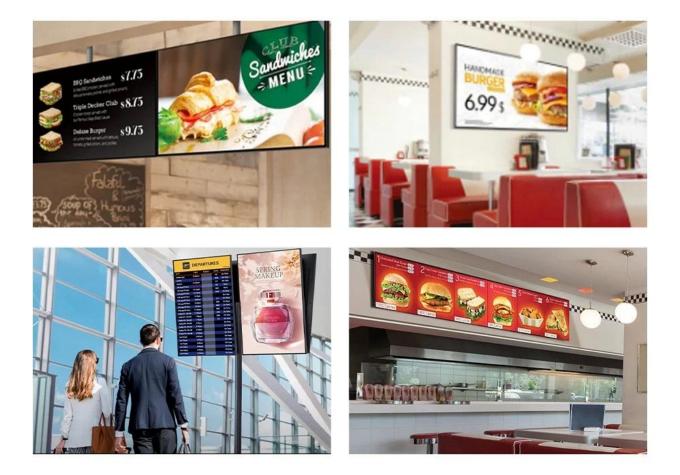

1920x1080



Super performance

# **Intelligent Split Screen**

Full screen, split screen, autonomous screen division, one video screen on one screen, multiple picture screens, multiple videos can be played under one target video.









## **Timer Switch Function**

Support 24 hours of uninterrupted work, intelligent control of playback content, time and switch equipment, so that you save time, effort and worry.





Support 24 hours uninterrupted playback

#### Horizontal and vertical suspension

Two suspension modes, flexible switching, can meet different application scenarios, different viewing needs.





# Narrow Bezel, More fashionable



#### Easily manage your advertising content







**Remote Control** 



Real-time Monitoring



Management



#### **APPLICATION SCENARIO**



#### PRODUCT SIZE



Customizable size: 21.5"/ 24"/ 27"/ 32"/ 43"/ 49"/ 55"/ 65"

The 27-inch Indoor Commercial Ultra-Thin Ultra-Narrow Advertising Digital Signage Screen is a cutting-edge solution designed for businesses seeking to elevate their advertising strategies. This display features a sleek, ultra-thin profile and an ultra-narrow bezel, making it a stylish and space-saving addition to any indoor environment. Ideal for retail stores, restaurants, corporate offices, and public spaces, it provides exceptional versatility and impact.

With Full HD resolution, the screen delivers sharp, vibrant visuals that make your advertisements, menus, or announcements stand out. The wide viewing angles and high brightness ensure visibility from various perspectives, even in brightly lit environm