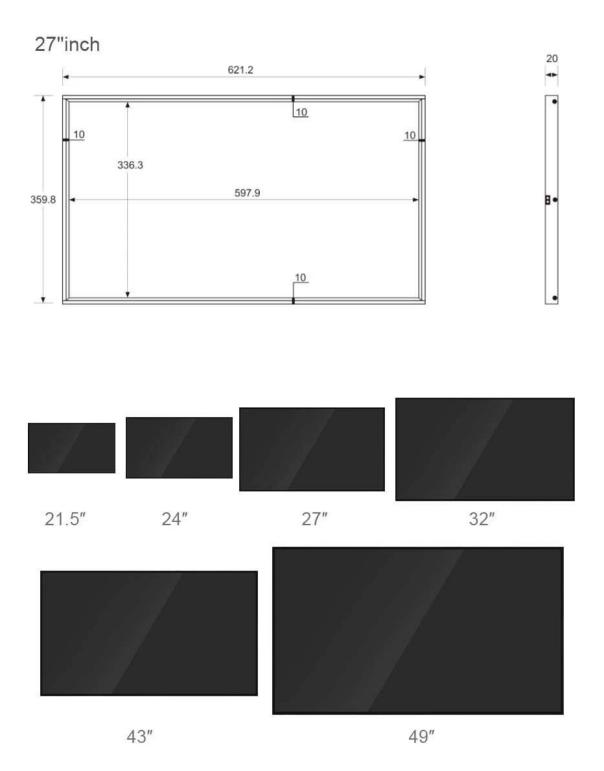

#### PRODUCT SIZE

Customizable size: 21.5"/ 24"/ 27"/ 32"/ 43"/ 49"/ 55"/ 65"

The 27-inch Indoor Commercial Ultra-Thin Ultra-Narrow Advertising Digital Signage Screen is a cutting-edge solution designed for businesses seeking to elevate their advertising strategies. This display features a sleek, ultra-thin profile and an ultra-narrow bezel, making it a stylish and space-saving addition to any indoor environment. Ideal for retail stores, restaurants, corporate offices, and public spaces, it provides exceptional versatility and impact.