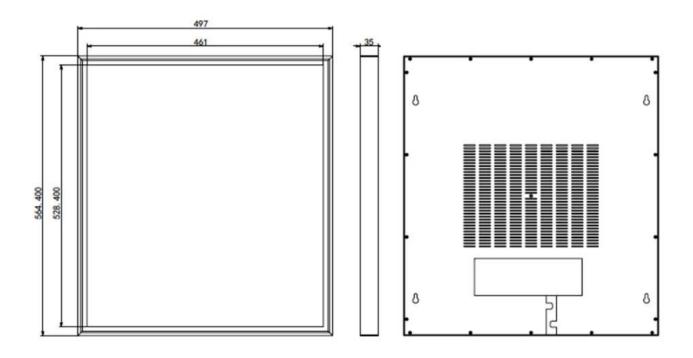

| Design                                                                                                                    |                                                                                     |
|---------------------------------------------------------------------------------------------------------------------------|-------------------------------------------------------------------------------------|
| Color.<br>Size                                                                                                            | Black or Customized<br>497mm*564.4mm*35mm(LxWxT)                                    |
| Material                                                                                                                  | Stainless Steel                                                                     |
| Installation                                                                                                              | Wall Hanging                                                                        |
| Net Weight                                                                                                                | 7.4KG                                                                               |
| Panel                                                                                                                     |                                                                                     |
| Panel Size Screen Area Display Ratio Max Resolution Brightness (typ)/(min) Contrast Ratio View Angle Response Time Colour | 27.6"a-Si TFT-LCD 461mm(H)*528.4mm (V) 1:1.15 1885*2160 450cd 3200:1 178° 8ms 16.7M |
| Hardware                                                                                                                  |                                                                                     |
| CPU<br>DDR<br>EMMC                                                                                                        | Amlogic T972 Quad-Core Cortex-A55 CPU up to 1.9GHz<br>2GB DDR4<br>16GB EMMC         |
| WiFi                                                                                                                      | Built-in 2.4G WiFi(2.4GHz/5GHz Optional)                                            |
| Bluetooth                                                                                                                 | BT4.2                                                                               |
| Ethernet Ports                                                                                                            | 100M, Standard RJ45 USB *2 DC IN *1 Ethernet *1 MIC *1                              |