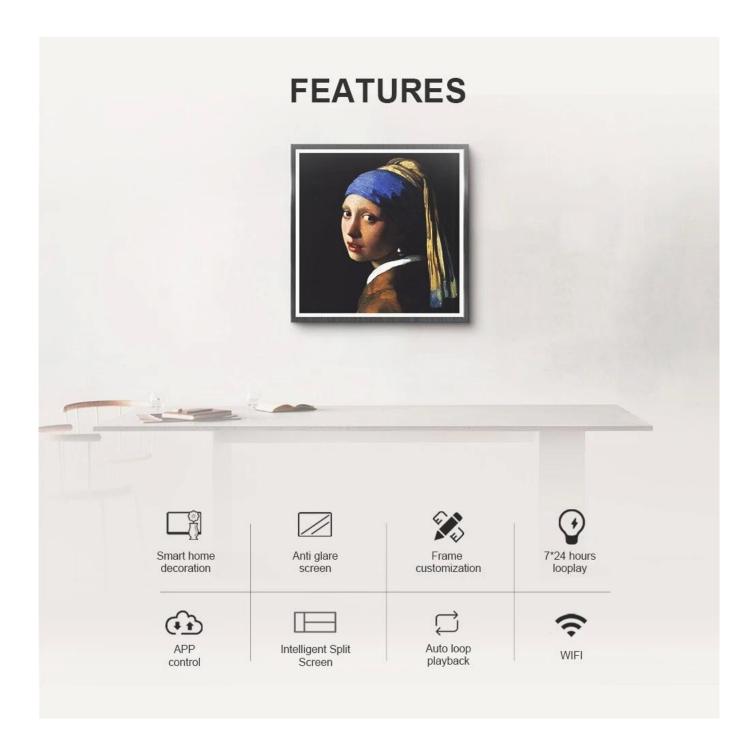

#### Clould CMS Software Function:

System

- 1. Support real-time management and publishing on mobile phones, iPads, and PCs
- 2. Support remote upgrade of advertising machine software version and OTA upgrade
- 3. Support synchronous and consistent playback of advertising machines within the same group, with a synchronization interval of less than 500ms
- 4. Support remote setting of advertising machine properties on mobile phones, control of advertising machine volume, rotation angle, time zone, power off, etc.
- 5. Support remote monitoring of advertising machine network status, system status, and hardware status, and monitoring of advertising machine playback content
- 6. Support multiple forms of scrolling subtitles and barrage requirements, The font, size, and content of subtitles and bullet screens can be edited.
- 7. Scheduling supports multiple priorities, including pad/normal/insert/emergency message priority
- 8. Scheduling supports multiple cycle modes, daily/weekly/monthly.
- 9. It can support various media such as video/images/running lights/subtitles/RSS/components/ppt/pdf

# ANTI-GLARE TREATMENT MORE REALISTIC VISION

Screen adopts Unique Anti-Glare Processing Technology to eliminate the reflection, the vision is more delicate and clarity

#### **Intelligent Technology for Seamless Operation**

Equipped with intelligent software, the signage allows for the easy scheduling and management of multimedia content. Its compatibility with diverse formats ensures that your videos, images, and text are presented flawlessly. The signage also supports remote operation, enabling businesses to update content in real-time, ensuring relevance and timely promotions.