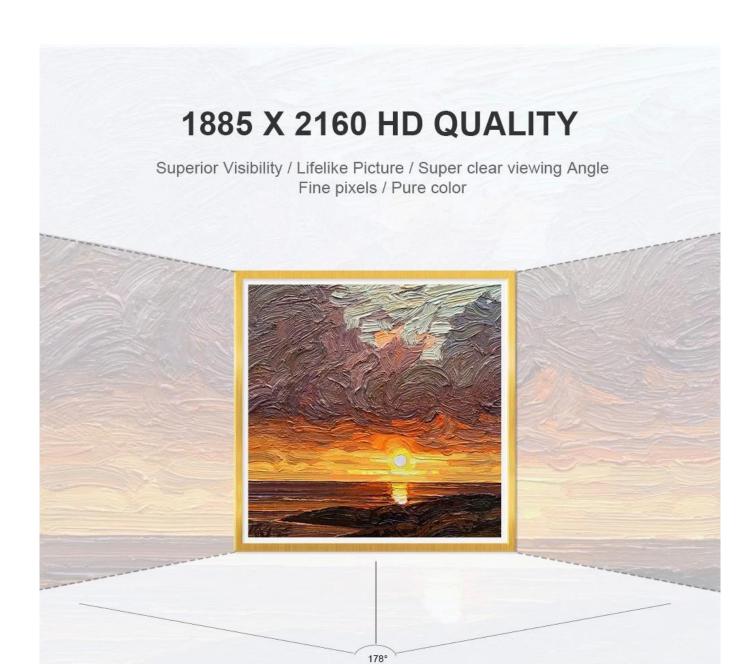

| Design                                                                                                                    |                                                                                     |
|---------------------------------------------------------------------------------------------------------------------------|-------------------------------------------------------------------------------------|
| Color.<br>Size                                                                                                            | Black or Customized<br>497mm*564.4mm*35mm(LxWxT)                                    |
| Material                                                                                                                  | Stainless Steel                                                                     |
| Installation                                                                                                              | Wall Hanging                                                                        |
| Net Weight                                                                                                                | 7.4KG                                                                               |
| Panel                                                                                                                     |                                                                                     |
| Panel Size Screen Area Display Ratio Max Resolution Brightness (typ)/(min) Contrast Ratio View Angle Response Time Colour | 27.6"a-Si TFT-LCD 461mm(H)*528.4mm (V) 1:1.15 1885*2160 450cd 3200:1 178° 8ms 16.7M |
| Hardware                                                                                                                  |                                                                                     |
| CPU<br>DDR<br>EMMC                                                                                                        | Amlogic T972 Quad-Core Cortex-A55 CPU up to 1.9GHz<br>2GB DDR4<br>16GB EMMC         |
| WiFi                                                                                                                      | Built-in 2.4G WiFi(2.4GHz/5GHz Optional)                                            |
| Bluetooth                                                                                                                 | BT4.2                                                                               |
| Ethernet Ports                                                                                                            | 100M, Standard RJ45 USB *2 DC IN *1 Ethernet *1 MIC *1                              |

#### **High-Definition Display with Customization Options**

This digital signage boasts a 27.6-inch HD display that delivers sharp, vibrant visuals, ensuring your multimedia content stands out. Whether you're displaying promotional videos, high-resolution images, or informational text, the signage ensures maximum engagement. Additionally, it supports