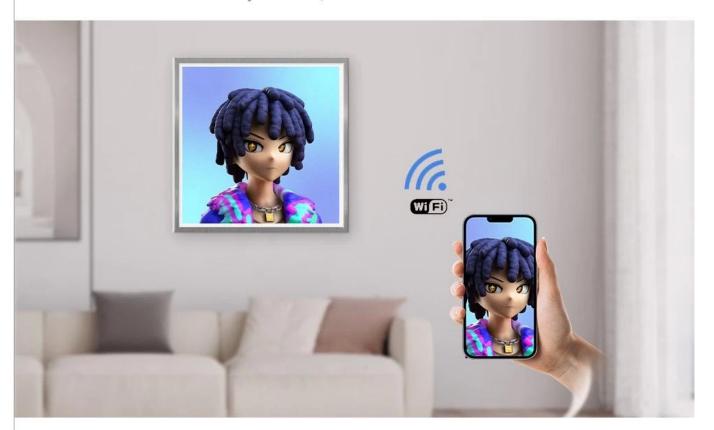

## **EASY CONNECTION**

Support mobile phone screen, upload pictures at any time, stay at home, see the world classic

NFT Frame, is a fantastic way to give collectors the chance to own unique works of digital artand show off their collections.

#### **Intelligent Technology for Seamless Operation**

Equipped with intelligent software, the signage allows for the easy scheduling and management of multimedia content. Its compatibility with diverse formats ensures that your videos, images, and text are presented flawlessly. The signage also supports remote operation, enabling businesses to update content in real-time, ensuring relevance and timely promotions.