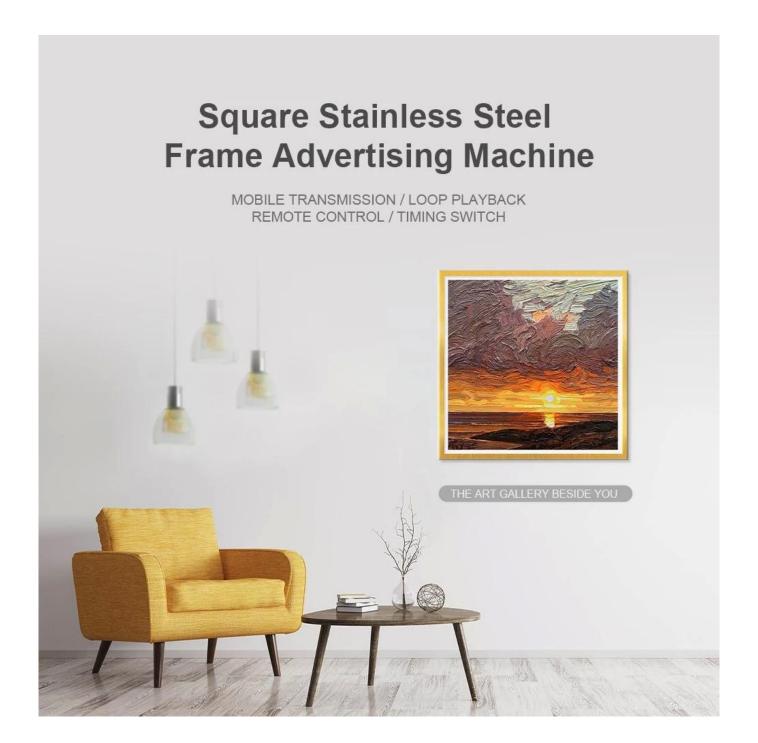

## 27.6 Inch HD Intelligent Square Stainless Steel Frame Advertising Machine Wall Digital Signage Support Multiple Size Customization

### **AUTOMATIC WHEEL SEEDING**

Play Pictures and Videos slide to slide as your wish

Discover the ultimate advertising solution with our 27.6-inch HD intelligent digital signage featuring a high-quality stainless steel square frame. Designed for modern businesses, this wall-mounted signage offers a harmonious blend of style, durability, and advanced technology to meet your advertising and branding needs.

#### **Elegant Design and Sturdy Construction**

The stainless steel frame provides a premium, contemporary look that complements any setting, from upscale boutiques to professional office spaces. The material ensures robust performance and resistance to wear and tear, making it ideal for high-traffic environments. Its square frame adds a modern touch, creating a visually appealing presence that draws attention to your content.