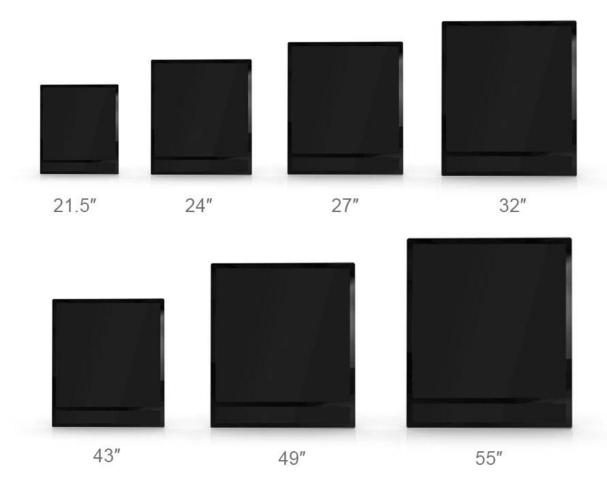

## **PRODUCT SIZE**

Customizable size: 21.5"/ 24"/ 27"/ 32"/ 43"/ 49"/ 55"/ 65"