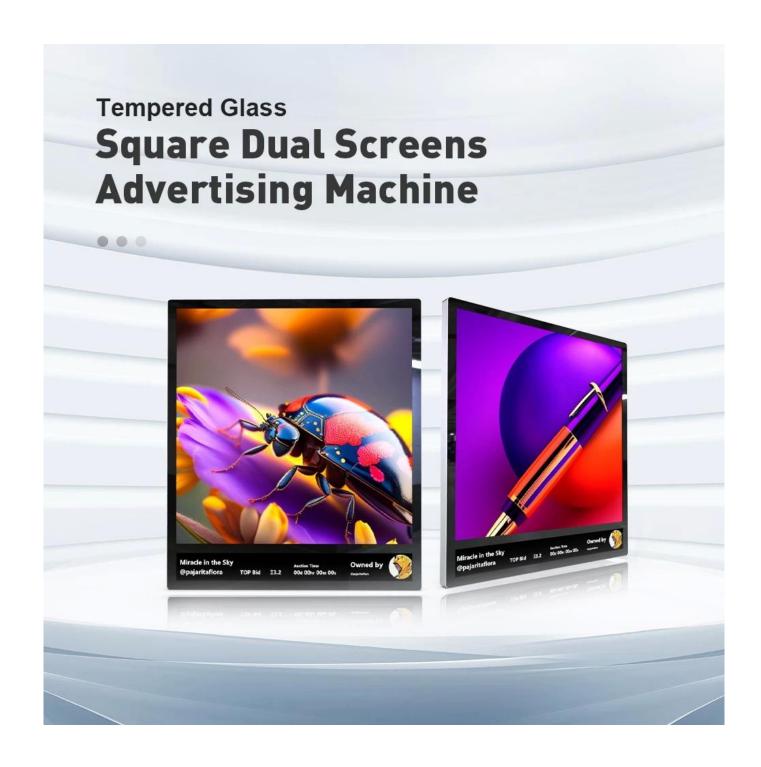

# 35.7 inch Square Dual Screens Tempered Glass Wall Mount Advertising Machine Digital Signage

### 35.7" Dual Screens Advertising Machine

The 35.7-inch square dual-screen tempered glass wall-mounted digital signage is the ultimate tool for modern advertising. Designed to captivate your audience and elevate your brand, this innovative signage combines cutting-edge technology, robust construction, and elegant design to meet diverse business needs.

#### **Dual-Screen Functionality for Maximum Impact**

The dual-screen configuration allows you to display different or complementary content simultaneously, providing enhanced visibility and engagement. Whether showcasing promotional videos, menus, or product information, the two high-definition screens ensure your content is delivered with sharp, vivid quality, maximizing its effectiveness.

#### **Tempered Glass for Style and Durability**

Encased in tempered glass, the signage boasts a premium, sleek aesthetic that complements any modern interior. The glass not only enhances the visual appeal but also offers exceptional durability, protecting the screens from scratches, impacts, and wear and tear in high-traffic environments.