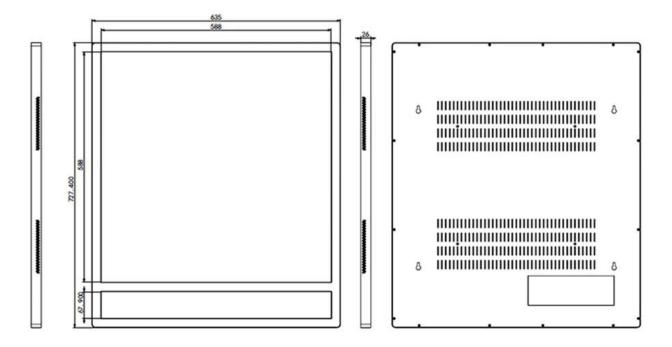

System

| Design                                                                                                                    |                                                                                                                  |
|---------------------------------------------------------------------------------------------------------------------------|------------------------------------------------------------------------------------------------------------------|
| Color.                                                                                                                    | Black or Customized                                                                                              |
| Size                                                                                                                      | 635mm*727.4mm*26mm(LxWxT)                                                                                        |
| Material                                                                                                                  | Tempered Glass Panel+Metal Back Cover                                                                            |
| Installation                                                                                                              | Wall Mounted                                                                                                     |
| Net Weight                                                                                                                | 13.2KG                                                                                                           |
| Panel                                                                                                                     |                                                                                                                  |
| Panel Size Screen Area Display Ratio Max Resolution Brightness (typ)/(min) Contrast Ratio View Angle Response Time Colour | 35.7"a-Si TFT-LCD 588mm(H)*588mm (V) / 68.4mm(H)*588mm (V) >3:1 1866*1866 / 217*1866 550cd 3000:1 178° 8ms 16.7M |
| Hardware                                                                                                                  |                                                                                                                  |
| CPU<br>DDR<br>EMMC                                                                                                        | Amlogic T972 Quad-Core Cortex-A55 CPU up to 1.9GHz<br>2GB DDR4<br>16GB EMMC                                      |
| WiFi                                                                                                                      | Built-in 2.4G WiFi(2.4GHz/5GHz Optional)                                                                         |
| Bluetooth                                                                                                                 | BT4.2                                                                                                            |
| Ethernet                                                                                                                  | 100M, Standard RJ45                                                                                              |
| Ports                                                                                                                     | USB *1<br>Type-C *1                                                                                              |