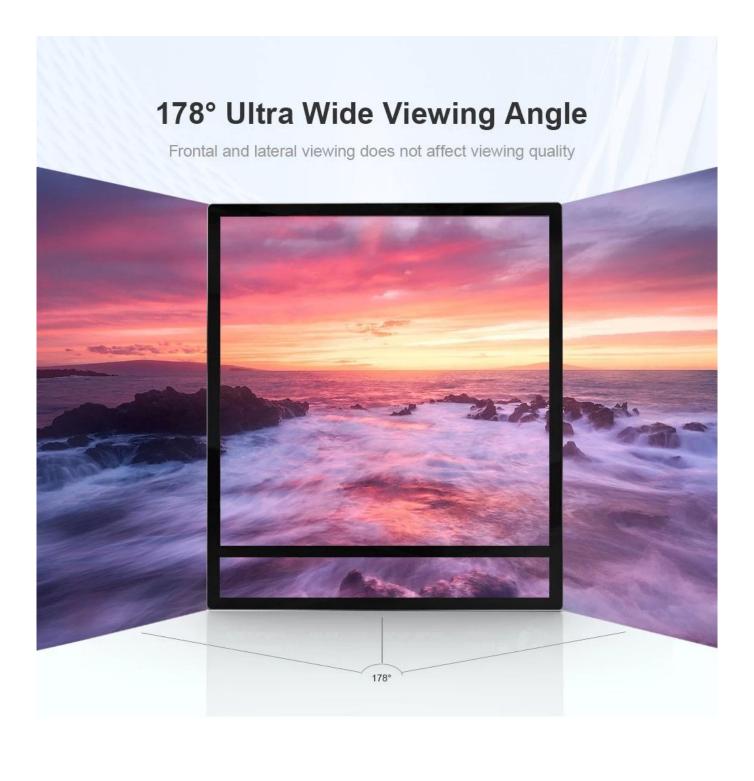

System

| Design                                                                                                                    |                                                                                                                  |
|---------------------------------------------------------------------------------------------------------------------------|------------------------------------------------------------------------------------------------------------------|
| Color.                                                                                                                    | Black or Customized                                                                                              |
| Size                                                                                                                      | 635mm*727.4mm*26mm(LxWxT)                                                                                        |
| Material                                                                                                                  | Tempered Glass Panel+Metal Back Cover                                                                            |
| Installation                                                                                                              | Wall Mounted                                                                                                     |
| Net Weight                                                                                                                | 13.2KG                                                                                                           |
| Panel                                                                                                                     |                                                                                                                  |
| Panel Size Screen Area Display Ratio Max Resolution Brightness (typ)/(min) Contrast Ratio View Angle Response Time Colour | 35.7"a-Si TFT-LCD 588mm(H)*588mm (V) / 68.4mm(H)*588mm (V) >3:1 1866*1866 / 217*1866 550cd 3000:1 178° 8ms 16.7M |
| Hardware                                                                                                                  |                                                                                                                  |
| CPU<br>DDR<br>EMMC                                                                                                        | Amlogic T972 Quad-Core Cortex-A55 CPU up to 1.9GHz<br>2GB DDR4<br>16GB EMMC                                      |
| WiFi                                                                                                                      | Built-in 2.4G WiFi(2.4GHz/5GHz Optional)                                                                         |
| Bluetooth                                                                                                                 | BT4.2                                                                                                            |
| Ethernet                                                                                                                  | 100M, Standard RJ45                                                                                              |
| Ports                                                                                                                     | USB *1<br>Type-C *1                                                                                              |