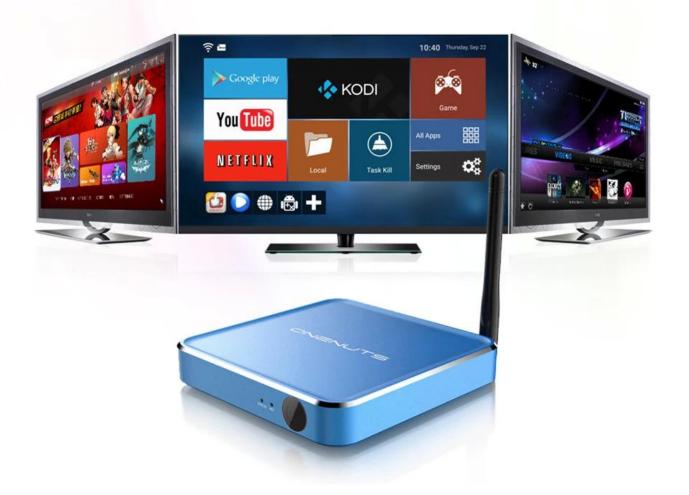

### Pre-installed Kodi(XBMC)

Preconfigured with the latest KODI 16.1, it allows you to download numerous add-ons, like Youtube, Netflix, Facebook, Twitter, Skype, and you also can play thousands of android games in a large screen smoothly. Install your favorite apps and enjoy advanced technology.

# Pre-installed customized and optimized Kodi, with hardware decoding up to 4K2K Ultra HD support

Get an endless library of movies, TV shows, live sports, premium & international channels, news, music, games and more, all in HD. Colorful Entertainment is just an easy click away!

### Support more than 1,000,000 Android Apps.

Build in Google Play and Aptoide to download any of your favorite apps.

And already preload KODI, YouTube, Netflix, Skype etc.

A great box with fantastic compatibilities to meet the most demanding entertainment expectations!