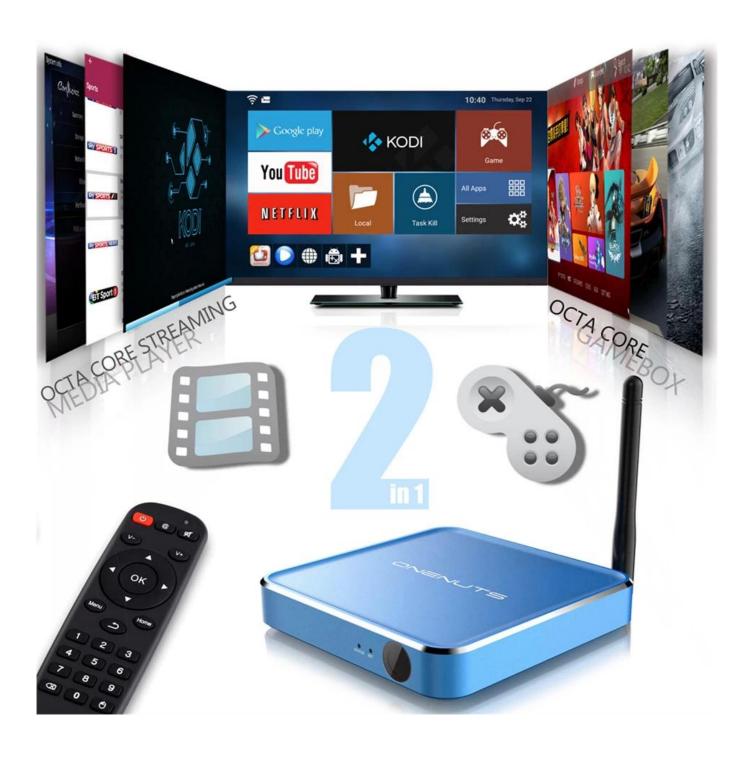

### ONENUTS

Smart Streaming Media Player

Amlogic S912

2G DDR3

16G eMMC

2-In-1 Multifunction Game box & Streaming Media Player

### Not only just Streaming Media player but also super Game Box

8 core CPU and 3D acceleration support you from watching TV to play TV.

Any excited games, just play it.

### Support more than 1,000,000 Android Apps.

Build in Google Play and Aptoide to download any of your favorite apps.

And already preload KODI, YouTube, Netflix, Skype etc.

A great box with fantastic compatibilities to meet the most demanding entertainment expectations!