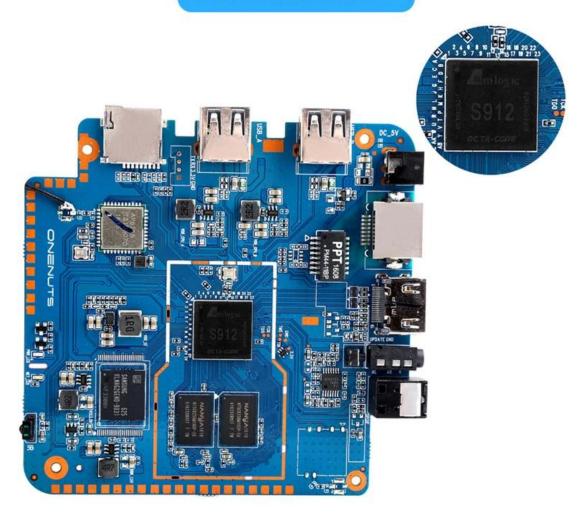

### Motherboard Show

The **Android TV Box 4K Ultra HD Streaming Media Player with S912 Octa-Core** is a next-generation device designed to elevate your home entertainment experience to a whole new level. Built with a powerful **Amlogic S912 Octa-Core processor**, this TV box ensures high-speed processing, smooth multitasking, and exceptional performance for both video streaming and app usage. Whether you're watching 4K UHD content or playing resource-intensive games, the S912 chipset guarantees a seamless, lag-free experience.