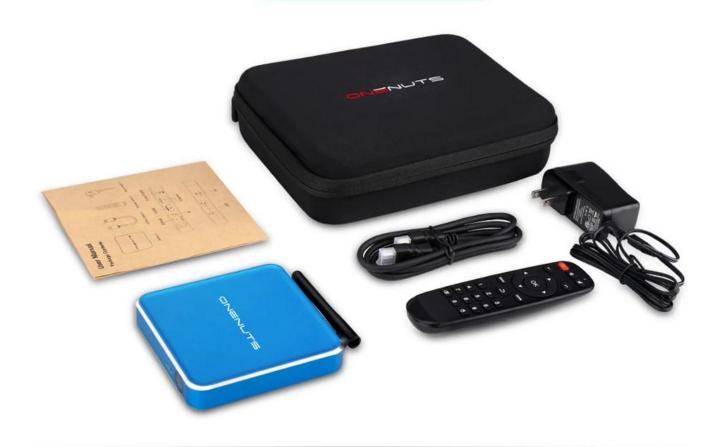

#### What's in the box?

- 1 \* Onenuts Nut1 Android TV Box 4K
- 1 \* Remote control
- 1 \* User Manual
- 1 \* HDMI Cable
- 1 \* User Manual
- 1 \* Portable Shockproof Carrying Case Bag

# What is in the box?

# Portable & Environmental EVA Bag