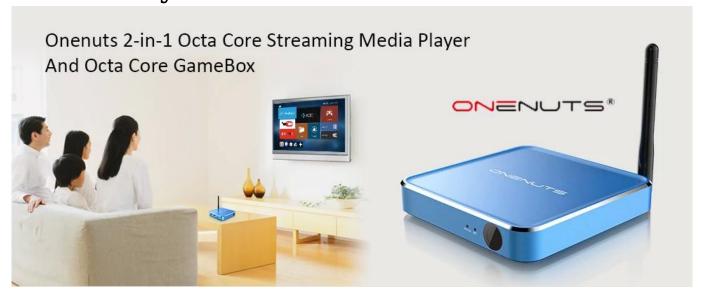

# Android TV Box 4K Ultra HD Streaming Media Player with S912 Octa-Core

### ONENUTS

Smart Streaming Media Player

Amlogic S912

2G DDR3

16G eMMC

2-In-1 Multifunction Game box & Streaming Media Player

### Not only just Streaming Media player but also super Game Box

8 core CPU and 3D acceleration support you from watching TV to play TV.

Any excited games, just play it.