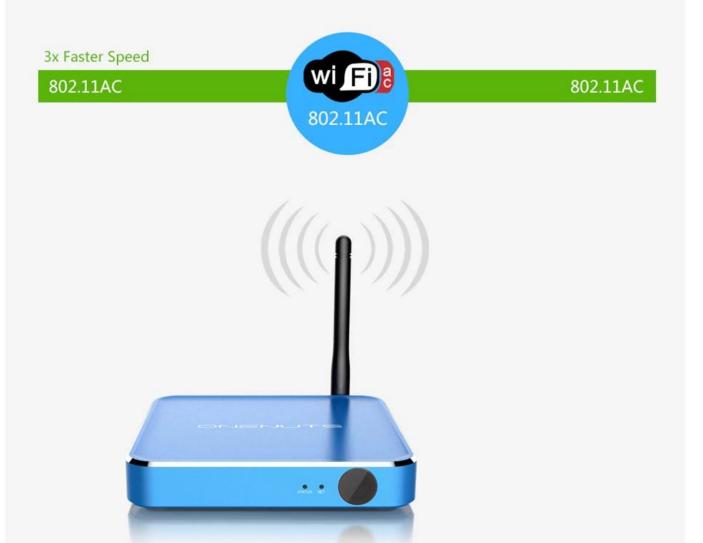

### Strong WIFI Signal- External Antenna of Dual-Band AC WIFI up to 1750 Mbps

150% super wide Coverage, Super strong WiFi signal reception and capability of penetrating walls, long distances and high transmission speed, make it more smooth and stable for any online TV or videos.