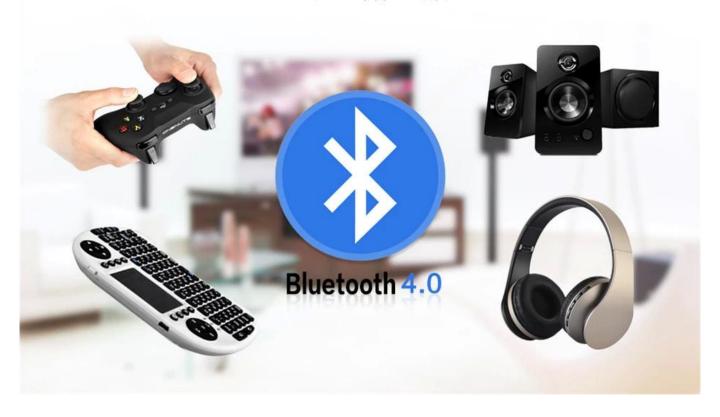

### Bluetooth 4.0, Supports a variety of external Bluetooth devices

With Bluetooth Gamepad, play excited games on the big screen TV.
With Bluetooth Speaker, build your fantastic home theater.
With Bluetooth headphone, enjoy your happy private world.