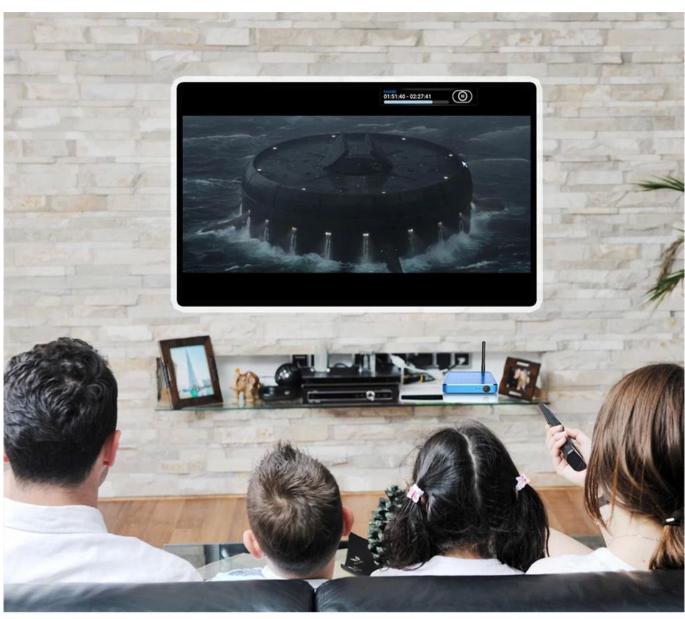

### Bring you 4K Ultra HD streaming capability

Onenuts S912 Android Tv Box now brings you 4K Ultra-High-Definition streaming capability. With the built-in HDMI 2.0a up to 4K @ 60Hz with CEC & HDR processing, 4K Ultra High Definition streaming capability, giving you best-in-class television experience with true-to-life picture quality when used with compatible 4K Ultra HD TVs! The Onenuts Nut1 Octa Core Android TV Box with 32G Max Extended Capacity allows you more space to download your favorite APPs and caches to browse websites, play games, run apps, watch movies more smoothly.

# Super HD 4K 2K

4K HD Video output, HRCT reach 3840x2160 pixel. 4 times of 1080P videos. Bring you immersive audio and visual experience

Fully support Premium 4K UHD contents and offer strikingly realistic image with a wider color spectrum and 10-bit color, up to 1.06 billon colors, instead of the 16 million offered by old 8-bit color technologies.