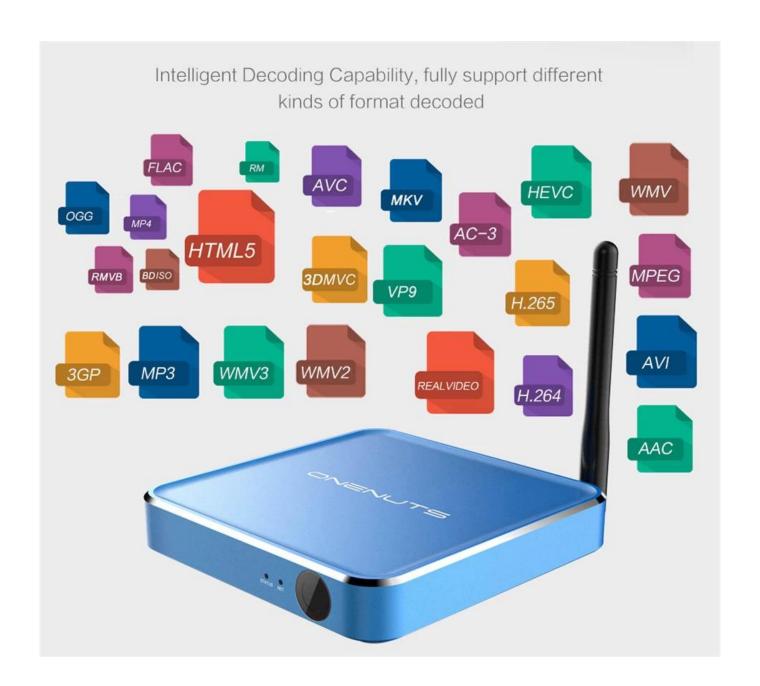

#### Video&Audio CODEC

Video Docoder VP9-10/H.265 up to 4Kx2K@60fps, H.264 HEVC WMV/MPEG TS/MPEG- 1/2/4

VC-1/AVS/RealVideo up to 1080p@60fps

Video Format 3GP/AVI/FLV/MKV/MOV/MP4/RMVB/ts/WEBM/WMV/MPG/MPEG/DAT/ISO/RM
AUdio Decoder AC-3/DTS/FLAC/HE-AAC/MPEG/VORBIS/WMAV2/MP3/AAC/WMA/RM/FLAC/OGG

### H.265 hardware decoding, saving 50% bandwidth

H.265/HEVC is a successor to H.264/AVC. Compare to H.264, H.265 data compression ratio is double at the same level of video quality. It can alternatively be used to provide substantially improved video quality at the same bit rate.