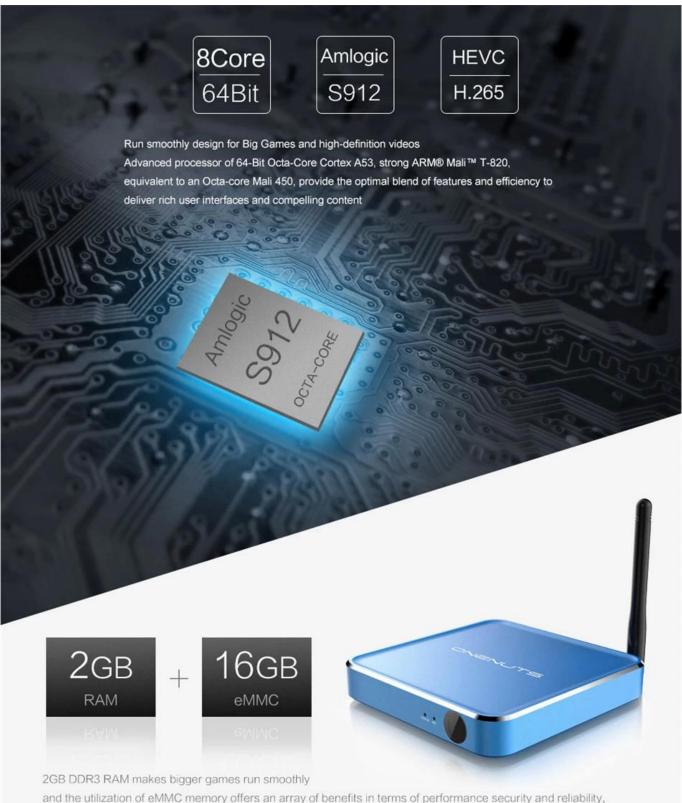

#### **Specifications**

Model No. ONENUTS Nut 1 Android TV Box 4K

CPU Amlogic S912 64-Bit octa-core ARM Cortex A53 processor @ up to 2.0GHz

GPU ARM Mali-T820MP3 GPU up to 750MHz (DVFS)

RAM 2GB DDR3

Internal Storage 16GB eMMC flash and SD slot up to 32GB

and the utilization of eMMC memory offers an array of benefits in terms of performance security and reliability, resulting in a richer end-user experience