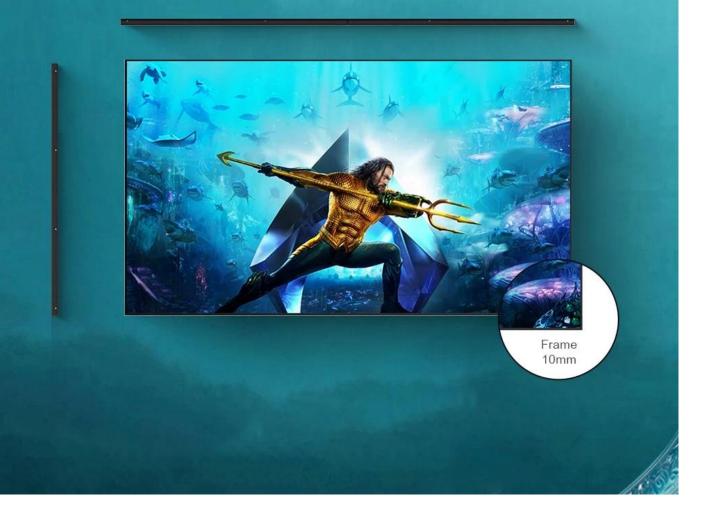

# Narrow Bezel, More fashionable

### **Sleek and Modern Design**

The screen's design is ultra-slim and stylish, making it a perfect addition to modern indoor environments such as retail stores, hospitality venues, corporate offices, and more. Its minimal bezel maximizes the display area while adding a contemporary aesthetic that enhances the ambiance of any space.