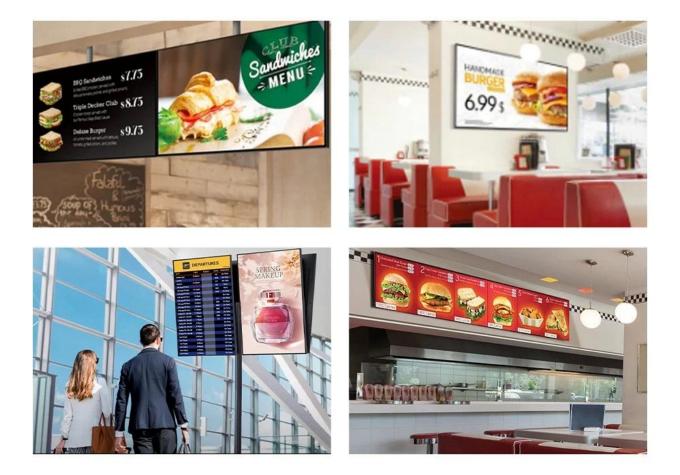

## **APPLICATION SCENARIO**

### **Versatile Applications Across Industries**

The Customizable Sizes Commercial Digital Advertising Screen is suitable for a wide range of industries and applications. In **retail**, it can display promotions, product showcases, and in-store navigation. In **hospitality**, it can serve as an information board or a wayfinding tool for guests. For **corporate settings**, it's perfect for internal announcements, branding, and meeting room schedules.