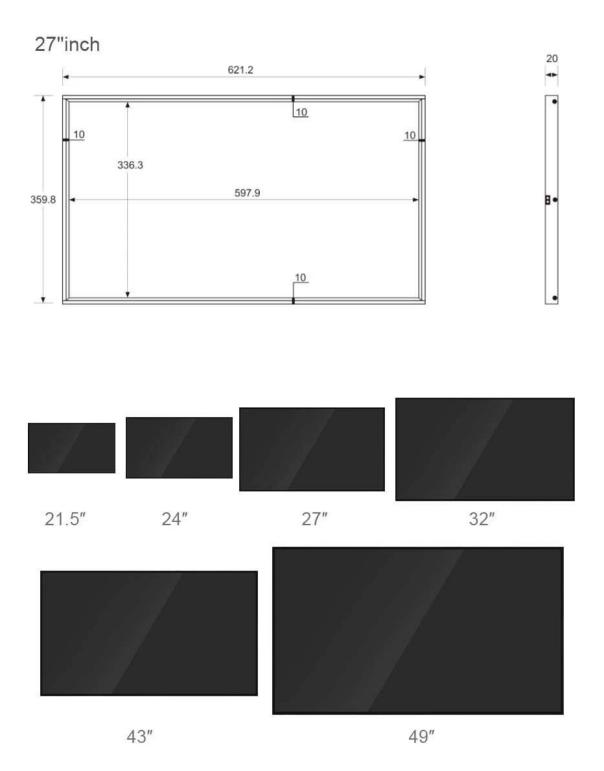

### PRODUCT SIZE

Customizable size: 21.5"/ 24"/ 27"/ 32"/ 43"/ 49"/ 55"/ 65"

The **Customizable Sizes Commercial Digital Advertising Screen for Indoor Use** is a versatile and innovative solution for businesses looking to enhance their advertising strategies. This screen combines cutting-edge technology, flexible sizing options, and a sleek design, making it a top choice for professional indoor digital displays.

### **Customizable Sizes for Diverse Needs**

Unlike standard displays, this digital advertising screen offers **customizable size options**, allowing businesses to select dimensions that perfectly fit their specific requirements. Whether you need a compact screen for a boutique store or a larger display for a high-impact corporate presentation, this product adapts to your space and branding needs seamlessly.