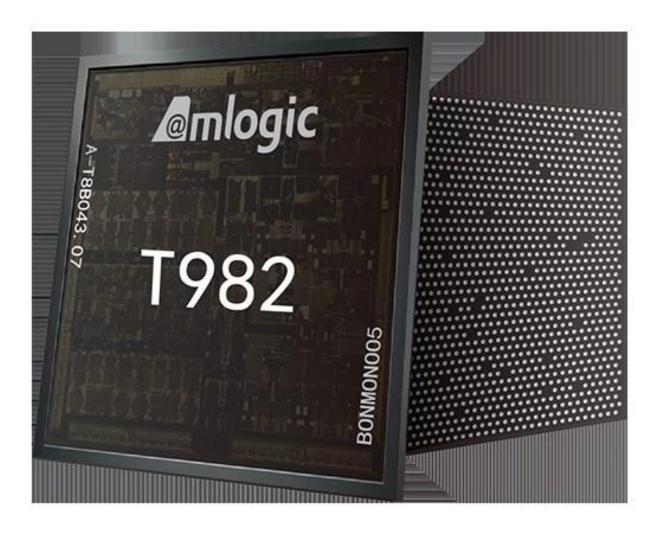

## **Specifications**

Model No. Amlogic T982 Digital Signage Players

CPU Amlogic T982 Quad-Core ARM Cortex-A55 Processor up to

1.9GHz

GPU ARM Mali-G52 MP2 OpenGL ES 3.2, Vulkan 1.1 and

OpenCL 2.0

RAM 2GB

ROM 8GB (8GB/32GB/64GB Optional)

#### **Unmatched 4K Ultra HD Performance**

At the heart of these digital signage players is the **Amlogic T982**, a powerful processor designed to handle high-resolution content with ease. This chipset ensures smooth playback of 4K ultra HD videos, providing sharp and vibrant visuals that captivate audiences. Whether you're running dynamic advertisements, informational displays, or promotional content, the exceptional performance guarantees impactful visual communication.