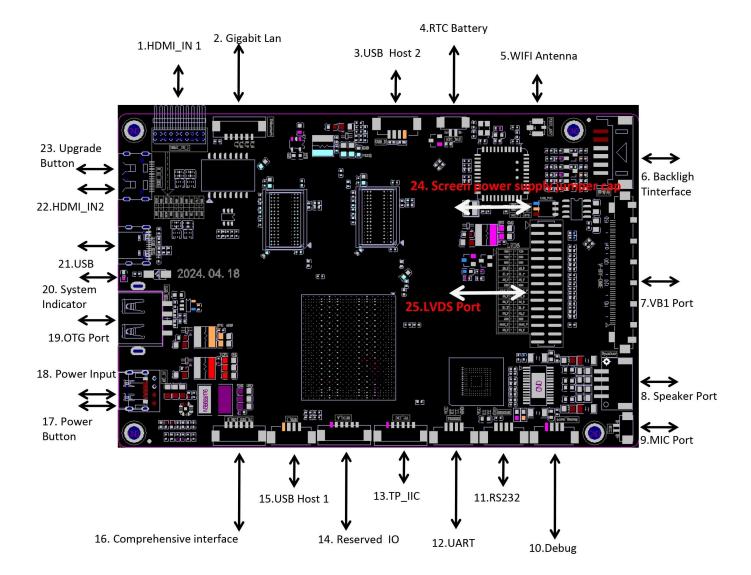

### I/O Port

LVDS Output 1 Single/Dual Channel, Drive 50/60Hz LCD Screen

V-BY-ONE Out 4K\*2K@60Hz

Standard Screen

Backlight Control 12V, Enable, PWM Dimmer;

Interface

USB2.0 1\*USB OTG,

1\*USB2.0 A

Serial Port 1\*RS232 1\*TTL

Other Expansion

Interfaces Multipath IO interface, ADC and Button interface

Ethernet 10/100M Fast Ethernet RJ45 Port

RTC Timer Switch

Upgrade Support Local USB And OTA Upgrade

Size 125mm\*80mm

#### **Advanced Connectivity Options**

These players offer a range of connectivity options, including **HDMI**, **USB**, **Ethernet**, **and WiFi**, allowing seamless integration with various content management systems (CMS) and media devices. This versatility ensures that businesses can effortlessly update, manage, and schedule content remotely, keeping their digital signage fresh and relevant at all times.