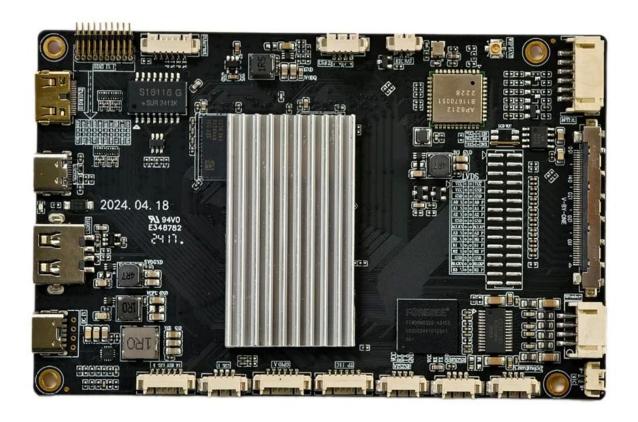

### I/O Port

LVDS Output 1 Single/Dual Channel, Drive 50/60Hz LCD Screen

V-BY-ONE Out 4K\*2K@60Hz

Standard Screen

Backlight Control 12V, Enable, PWM Dimmer;

Interface

USB2.0 1\*USB OTG,

1\*USB2.0 A

Serial Port 1\*RS232 1\*TTL

Other Expansion

Interfaces Multipath IO interface, ADC and Button interface

Ethernet 10/100M Fast Ethernet RJ45 Port

RTC Timer Switch

Upgrade Support Local USB And OTA Upgrade

Size 125mm\*80mm

#### **Advanced Connectivity Options**

These players offer a range of connectivity options, including **HDMI**, **USB**, **Ethernet**, **and WiFi**, allowing seamless integration with various content management systems (CMS) and media devices. This versatility ensures that businesses can effortlessly update, manage, and schedule content remotely, keeping their digital signage fresh and relevant at all times.