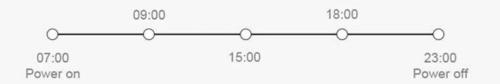

### **Timer Switch Function**

Support 24 hours of uninterrupted work, intelligent control of playback content, time and switch equipment, so that you save time, effort and worry.

Support 24 hours uninterrupted playback