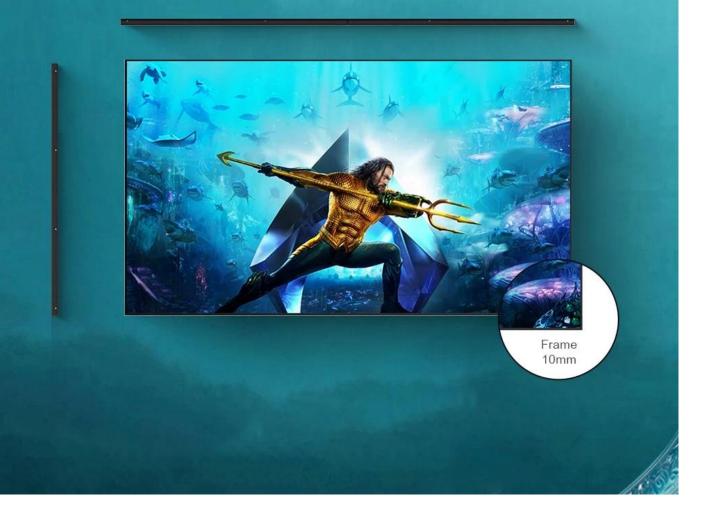

#### Ultra-Thin Design Wall Mount Digital Signage

METAL FRAME + TEMPERED GLASS

# Narrow Bezel, More fashionable