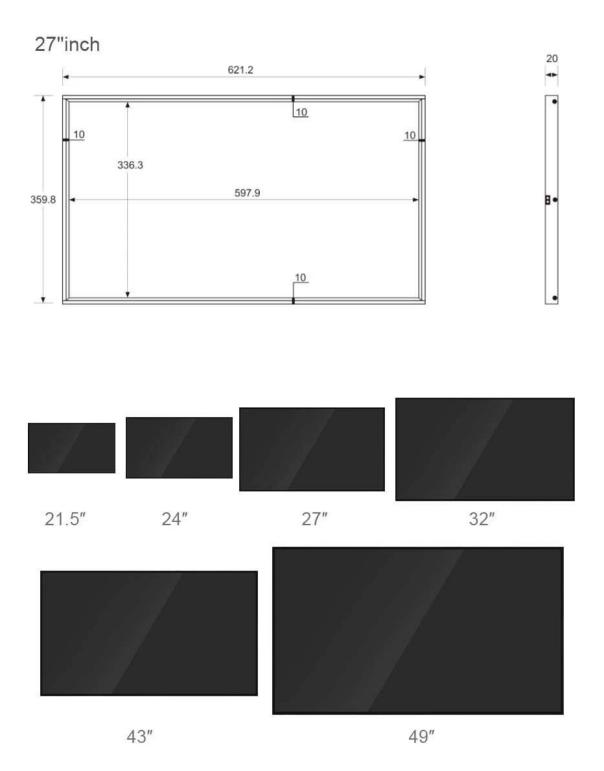

#### PRODUCT SIZE

Customizable size: 21.5"/ 24"/ 27"/ 32"/ 43"/ 49"/ 55"/ 65"

The **Ultra-Narrow Bezel 27-Inch Indoor <u>Digital Signage</u> Display** is a premium solution for businesses looking to elevate their advertising and communication efforts. With its cutting-edge features and elegant design, it meets the demands of modern digital signage while offering exceptional visual quality and ease of use.