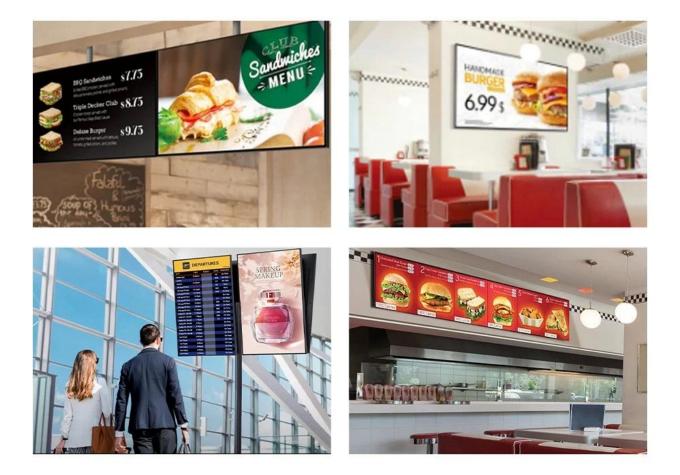

1920x1080



Super performance

# **Intelligent Split Screen**

Full screen, split screen, autonomous screen division, one video screen on one screen, multiple picture screens, multiple videos can be played under one target video.









### **Timer Switch Function**

Support 24 hours of uninterrupted work, intelligent control of playback content, time and switch equipment, so that you save time, effort and worry.





Support 24 hours uninterrupted playback

#### Horizontal and vertical suspension

Two suspension modes, flexible switching, can meet different application scenarios, different viewing needs.





# Narrow Bezel, More fashionable



#### Easily manage your advertising content







**Remote Control** 



Real-time Monitoring



Management



#### **APPLICATION SCENARIO**



#### PRODUCT SIZE



Customizable size: 21.5"/ 24"/ 27"/ 32"/ 43"/ 49"/ 55"/ 65"

The **Ultra-Narrow Bezel 27-Inch Indoor <u>Digital Signage</u> Display** is a premium solution for businesses looking to elevate their advertising and communication efforts. With its cutting-edge features and elegant design, it meets the demands of modern digital signage while offering exceptional visual quality and ease of use.

This display boasts a **Full HD resolution panel** that ensures every image and video is presented with stunning clarity and vibrant colors. Its wide viewing angles allow for clear visuals from multiple perspectives, making it an ideal choice for environments with high foot traffic. The ultra-narrow bezel design further enhances the viewing experience, drawing attention to the cont