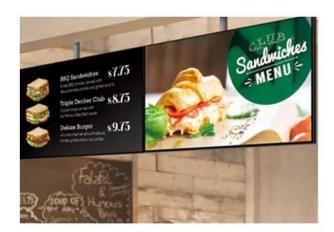

## **APPLICATION SCENARIO**

### **Versatile Applications Across Industries**

This 27-inch digital signage is suitable for a wide range of applications:

- **Retail Environments**: Highlight promotions, new arrivals, or in-store events to enhance customer engagement and drive sales.
- **Corporate Offices**: Display internal announcements, brand messaging, or meeting schedules to improve communication and streamline operations.
- **Hospitality Settings**: Provide wayfinding, event details, or promotional offers to elevate the guest experience.
- **Public Spaces**: Showcase advertisements or public service announcements in waiting areas or transit hubs.