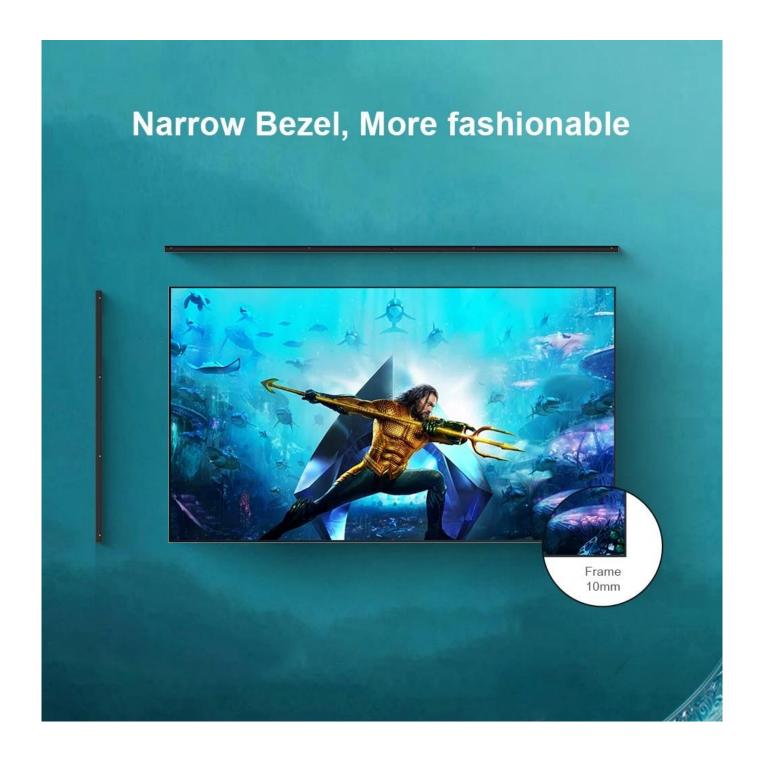

#### Ultra-Slim, Modern Design

The signage features an **ultra-slim profile** that blends seamlessly into modern spaces. Its minimalist bezel maximizes screen real estate while maintaining a professional aesthetic. This stylish design not only enhances the ambiance of retail and business environments but also ensures that the focus remains on the displayed content.

# Ultra-Thin Design Wall Mount Digital Signage

METAL FRAME + TEMPERED GLASS