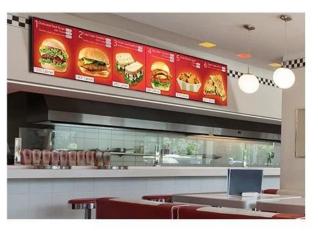

## **APPLICATION SCENARIO**

### **Versatile Applications Across Industries**

This 27-inch digital signage is suitable for a wide range of applications:

- **Retail Environments**: Highlight promotions, new arrivals, or in-store events to enhance customer engagement and drive sales.
- **Corporate Offices**: Display internal announcements, brand messaging, or meeting schedules to improve communication and streamline operations.
- **Hospitality Settings**: Provide wayfinding, event details, or promotional offers to elevate the guest experience.
- **Public Spaces**: Showcase advertisements or public service announcements in waiting areas or transit hubs.