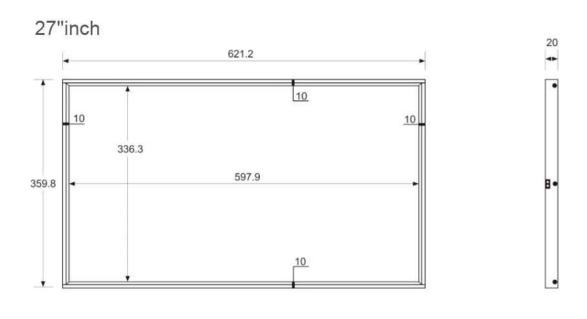

**Others** 

| Design                 |                                                                 |
|------------------------|-----------------------------------------------------------------|
| Color.                 | Black or Customized                                             |
| Size                   | 621.2mm * 359.8mm * 20mm(LxWxT)                                 |
| Material               | Metal Frame+ Profile Surface Cover                              |
| Installation           | Wall Mounted Bracket                                            |
| Net Weight             | 5.6KG                                                           |
| Panel                  |                                                                 |
| Panel Size             | 27″TFT LED                                                      |
| Screen Area            | 597.9mm(H)*336.3mm(V)                                           |
| Display Ratio          | 16:9                                                            |
| Max Resolution         | 1920*1080                                                       |
| Brightness (typ)/(min) | 450cd/m <sup>2</sup> nits (typ.)                                |
| Contrast Ratio         | 1200:1                                                          |
| View Angle             | (Up/Down/Left/Right)89°/89°/89°                                 |
| Response Time          | 6ms                                                             |
| Colour                 | 16.7M                                                           |
| Hardware               |                                                                 |
| CPU                    | Amlogic T972 Quad-Core Cortex-A55 CPU up to 1.9GHz              |
| DDR                    | 2GB DDR4                                                        |
| EMMC                   | 16GB                                                            |
| WiFi                   | Built-in 2.4G WiFi(2.4GHz/5GHz Optional)                        |
| Bluetooth              | BT4.2                                                           |
| Ethernet               | 100M, Standard RJ45                                             |
| Ports                  | USB *2                                                          |
|                        | DC IN *1<br>Ethernet *1                                         |
|                        | MIC *1                                                          |
| System                 | Android 9.0                                                     |
| Multi-language OSD:    | Chinese, English, Russian, American, French, Spanish, and other |