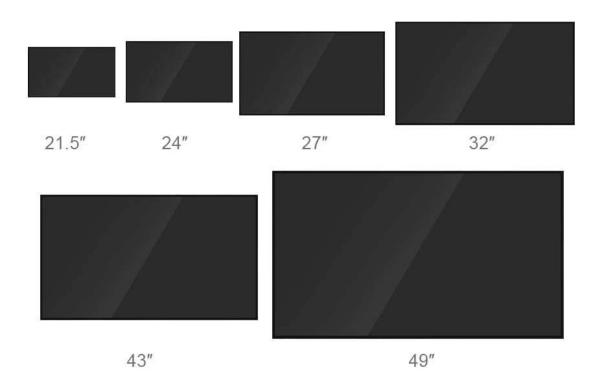

## **PRODUCT SIZE**

Customizable size: 21.5"/ 24"/ 27"/ 32"/ 43"/ 49"/ 55"/ 65"

The **Ultra-Slim 27-Inch Digital Signage for Retail and Business** is a cutting-edge solution for enhancing visual communication and brand presence. Designed to meet the dynamic needs of modern businesses, this digital signage combines stunning visuals, advanced technology, and a sleek design, making it the ideal choice for retail stores, corporate offices, and hospitality venues.